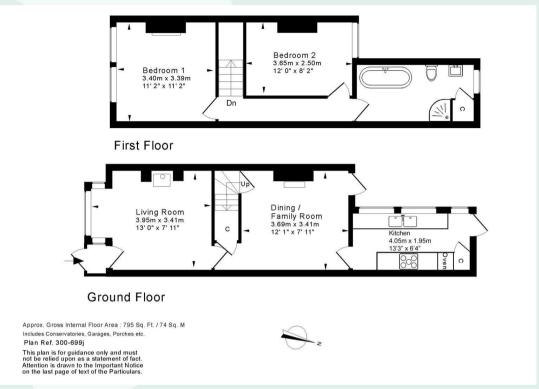

## Why this home is chosen...

This delightful two bedroom traditional home is just a short walk from Sutton Coldfield town centre and all of its amenities. Being presented to a high standard, this lovely home offers two reception rooms, modern kitchen, two bedrooms and a luxurious first floor bathroom.

### A quick tour

Highlights of this property include:

- Popular & convenient location
- Modern kitchen
- Two reception rooms
- Two double bedrooms
- · Luxurious bathroom
- Lovely rear garden
- No upward chain
- Did we mention the great location?









# Riland Road,

Sutton Coldfield, B75 7AQ £260,000

# Come on in...









#### **VIEWING**

To view this property or for more information please contact the office on 0121 222 1180 or email on team@chosenhome.com

### **FLOOR PLAN**



#### HYBRID MAP



#### **ENERGY EFFICIENCY**



#### **PURCHASER FEE**

Chosen Home Limited charge a purchase fee of 1% plus VAT of the selling price (subject to a minimum fee of £2,000 plus VAT) which is payable by the purchaser on completion of the sale and is to be a condition of sale in the contract. It is for the sellers lawyers to collect this fee with the purchase price on completion. The estate agents costs must be sent to the estate agents by telegraphic transfer by the sellers solicitors prior to keys being released.

Welcome to wonderful homes.